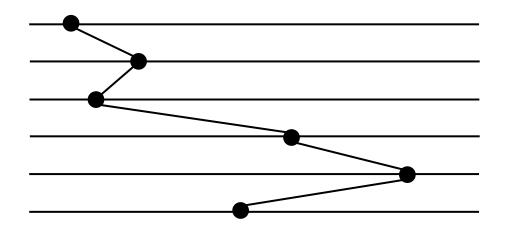

# Sample profile: Cultural system according to Kluckhohn and Strodtbeck

Sample profile: Cultural system according to Kluckhohn and Strodtbeck

Sample profile: Cultural system according to Kluckhohn and Strodtbeck